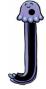

Down iguana body then draw a dot at the top.

All the way down the jellyfish. Dot on its head.

Down the kite, up and across, back and down to the corner.

All the way down the lollipop.

Down and up over the mouses ears. Then do a flick to the mouses nose.