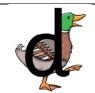

## Little Wandle-Letter formation rhymes

Around the astronauts helmet then down into space.

Down bear's back, up and around his big tummy.

Curl around the cat.

Round the duck's body, up to its head and down to its feet.