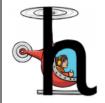

Down iguana body then draw a dot at the top.

All the way down the jellyfish. Dot on its head.

Down the kite, up and across, back and down to the corner.

All the way down the lollipop.

Down and up over the mouses ears. Then do a flick to the mouses nose.