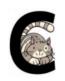

## Little Wandle-Letter formation rhymes

Around the astronauts helmet then down into space.

Down bear's back, up and around his big tummy.

Curl around the cat.

Round the duck's body, up to its head and down to its feet.