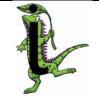

Down iguana body then draw a dot at the top.

All the way down the jellyfish. Dot on its head.

Down the kite, up and across, back and down to the corner.

All the way down the lollipop.

Down and up over the mouses ears. Then do a flick to the mouses nose.