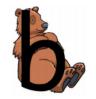

## Little Wandle-Letter formation rhymes

Around the astronauts helmet then down into space.

Down bear's back, up and around his big tummy.

Curl around the cat.

Round the duck's body, up to its head and down to its feet.